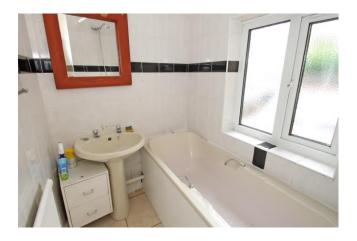

## Accommodation

Accommodation comprises: Own front door into entrance hallway with access to storage cupboard and all rooms which have laminate flooring. To the front is the large bedroom with bay window, the bathroom has a panel enclosed bath, wash hand basin and w.c., the lounge has direct access onto the rear garden, the fitted kitchen has a range of wall and base level units, gas hob and oven, plumbing for a washing machine, space for a fridge freeze and also has access to the rear garden. To the front is off street parking for one car.