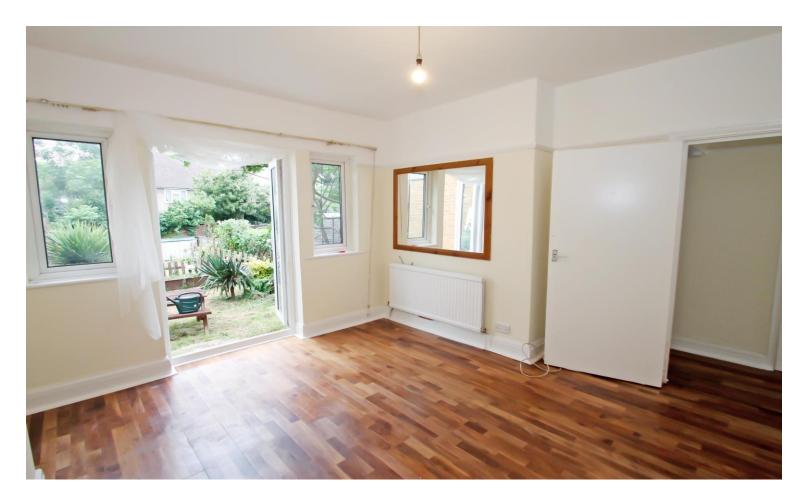

## Accommodation

Accommodation comprises: Own front door into entrance hallway with access to storage cupboard and all rooms which have laminate flooring. To the front is the large bedroom with bay window, the bathroom has a panel enclosed bath, wash hand basin and w.c., the lounge has direct access onto the rear garden, the fitted kitchen has a range of wall and base level units, gas hob and oven, plumbing for a washing machine, space for a fridge freeze and also has access to the rear garden. To the front is off street parking for one car.