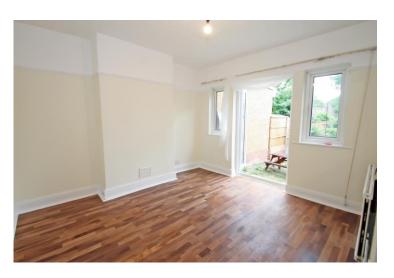

## Accommodation

Accommodation comprises: Own front door into entrance hallway with access to storage cupboard and all rooms which have laminate flooring. To the front is the large bedroom with bay window, the bathroom has a panel enclosed bath, wash hand basin and w.c., the lounge has direct access onto the rear garden, the fitted kitchen has a range of wall and base level units, gas hob and oven, plumbing for a washing machine, space for a fridge freeze and also has access to the rear garden. To the front is off street parking for one car.