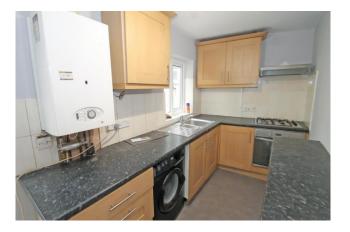

## Accommodation

Accommodation comprises: Own front door into entrance hallway with access to storage cupboard and all rooms which have laminate flooring. To the front is the large bedroom with bay window, the bathroom has a panel enclosed bath, wash hand basin and w.c., the lounge has direct access onto the rear garden, the fitted kitchen has a range of wall and base level units, gas hob and oven, plumbing for a washing machine, space for a fridge freeze and also has access to the rear garden. To the front is off street parking for one car.