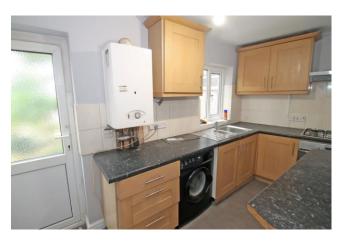

## Accommodation

Accommodation comprises: Own front door into entrance hallway with access to storage cupboard and all rooms which have laminate flooring. To the front is the large bedroom with bay window, the bathroom has a panel enclosed bath, wash hand basin and w.c., the lounge has direct access onto the rear garden, the fitted kitchen has a range of wall and base level units, gas hob and oven, plumbing for a washing machine, space for a fridge freeze and also has access to the rear garden. To the front is off street parking for one car.