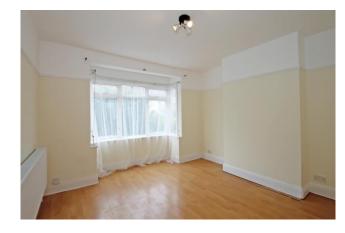

## Accommodation

Accommodation comprises: Own front door into entrance hallway with access to storage cupboard and all rooms which have laminate flooring. To the front is the large bedroom with bay window, the bathroom has a panel enclosed bath, wash hand basin and w.c., the lounge has direct access onto the rear garden, the fitted kitchen has a range of wall and base level units, gas hob and oven, plumbing for a washing machine, space for a fridge freeze and also has access to the rear garden. To the front is off street parking for one car.