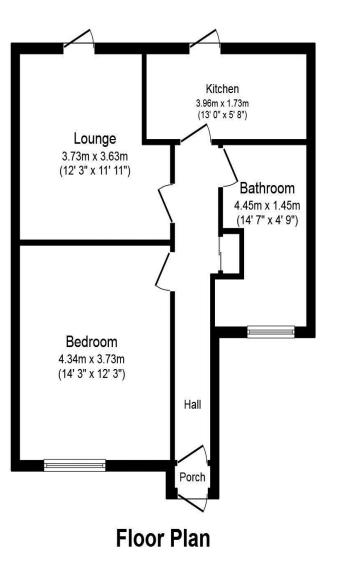

## **Ribblesdale Avenue Northolt UB5 4NF**

Price Guide: Offers in Excess of £250,000

Total floor area 52.2 sq.m. (562 sq.ft.) approx

This plan is for illustration purposes only and may not be representative of the property. Plan not to scale.

## Accommodation

Accommodation comprises: Own front door into entrance hallway with access to storage cupboard and all rooms which have laminate flooring. To the front is the large bedroom with bay window, the bathroom has a panel enclosed bath, wash hand basin and w.c., the lounge has direct access onto the rear garden, the fitted kitchen has a range of wall and base level units, gas hob and oven, plumbing for a washing machine, space for a fridge freeze and also has access to the rear garden. To the front is off street parking for one car.